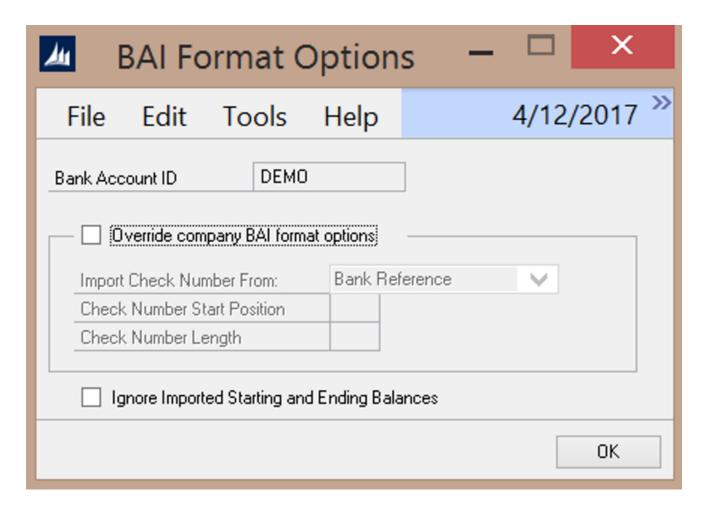

## **BAI Format Options**

Last updated: August 24, 2022

Overide company BAI Import options: This allows you to import in different reference information for different Bank IDs if one BAI statement contains multiple accounts with different information or if multiple BAI statements are used in one GP company.

Ignore Imported Starting and Ending Balances: If your BAI statement's beginning and ending balances are being imported in backwards, you can tell it to ignore the balances and the statement ending balance will be automatically calculated using the last statement ending balance and the total of the imported transactions.