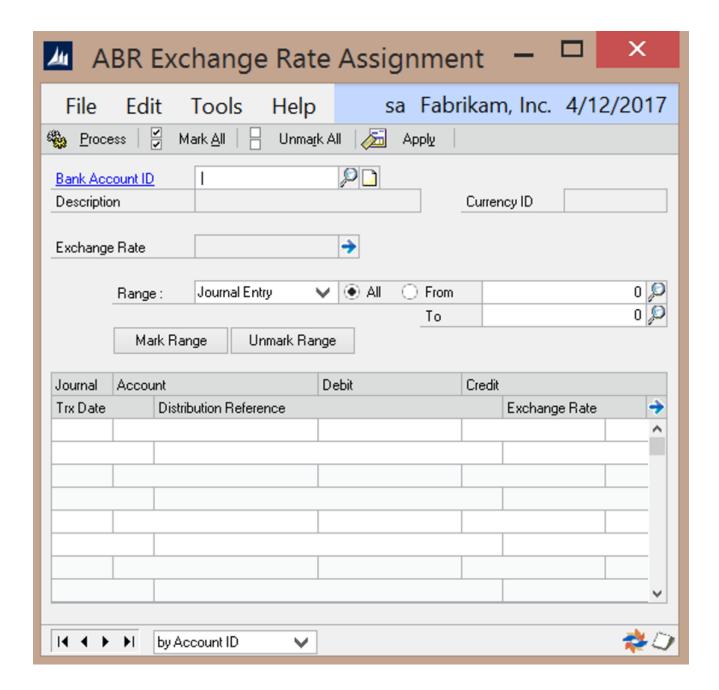

#### Overview

The ABR Exchange Rate Assignment window allows the user to assign multicurrency related exchange rates to specific GL transactions. If the Require Exchange Rate Entry option is selected in the ABR Setup window, then transactions with a different currency will appear in this window.

#### **Fields**

Bank Account ID – The Bank Account associated to the Exchange Rate.

Description – Displays the description of the selected Bank ID. Currency ID –

Displays the Currency ID for the selected Bank Account.

Exchange Rate – The exchange rate to use for processing the bank transactions.

Range – Allows user to select a range of transactions to process.

- Journal Entry
- Trx Date
- Trx Reference
- Dist. Reference

#### **Buttons**

Mark Range – Mark all transactions in the grid for processing the Exchange Rate.

Unmark Range – Unmark all transactions in the grid to allow for individual transaction select for processing the Exchange Rate.