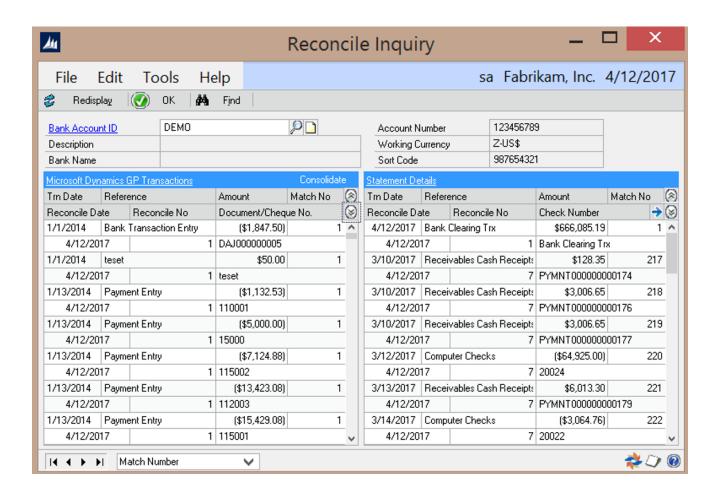

#### **Overview**

The Reconcile Inquiry window is used to view past reconciled transactions.

#### **Fields**

Bank Account ID – The Bank Account being inquired about.

Description – Displays the description associated to the selected Bank Account ID.

Account Number – Displays the account number associated to the selected Bank Account ID. Bank Name – Displays the bank name associated to the selected Bank Account ID. Description – Displays the description associated to the selected Bank Account ID.

Working Currency – Displays the working currency associated to the selected Bank Account ID.

Routing Number – Displays the routing number associated to the selected Bank Account ID.

#### **Grid Fields**

Dynamics Transactions – Displays the details of the reconciled GL transactions for the selected bank account.

Statement Details – Displays the details of the reconciled bank transactions for the selected bank account.

### **Buttons**

Redisplay – Redisplays the data in the grids.

OK - Closes the window.

Find – Opens a find window used for searching for transactions.

Note: The dropdown box in the lower left determines which field to search on.